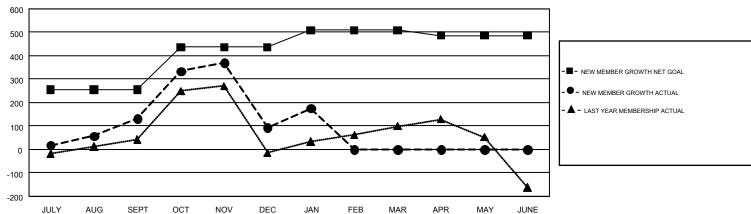

## GOALS AND ACTUAL MEMBERS CUMULATIVE

| DROPPED CLUBS: 6  DROPPED MEMBERS |     | 123 CLUBS OF 275 ADDED 1 OR MORE<br>NEW MEMBERS | GENDER DISTR<br>MALE<br>FEMALE  | 4,437 (58.24%)<br>3,182 (41.76%) |     |  |
|-----------------------------------|-----|-------------------------------------------------|---------------------------------|----------------------------------|-----|--|
| DECEASED                          | 18  | CLICK HERE FOR CUMULATIVE                       | TOTAL FAMILY UNIT MEMBERS       |                                  | 181 |  |
| CLUB CANCELLED 48                 |     | MEMBERSHIP DATA                                 |                                 |                                  |     |  |
| OTHER                             | 494 |                                                 | FAMILY MEMBERS PAYING HALF DUES |                                  | 98  |  |
| TOTAL                             | 560 |                                                 |                                 |                                  |     |  |

## GMT Constitutional Area 5, Group G

GMT: SURANGRAT VARDHANABHUTI

REPORT DOES NOT INCLUDE CLUBS IN UNDISTRICTED AREAS.

| Clubs                 |               |           |               | Members               |                                                                |                                                              |                                                    |  |
|-----------------------|---------------|-----------|---------------|-----------------------|----------------------------------------------------------------|--------------------------------------------------------------|----------------------------------------------------|--|
| RESULTS FOR 2016-2017 |               |           |               | RESULTS FOR 2016-2017 |                                                                |                                                              |                                                    |  |
| QUARTER               | NEW CLUB GOAL | NEW CLUBS | DROPPED CLUBS | QUARTER               | NEW MEMBER GROWTH<br>NET GOAL (not reinstated<br>or transfers) | NEW MEMBER<br>GROWTH ACTUAL (not<br>reinstated or transfers) | DROPPED<br>MEMBERS ACTUAL<br>(including transfers) |  |
| JULY/AUG/SEPT         | 4             | 1         | 0             | JULY/AUG/SEPT         | 254                                                            | 241                                                          | 110                                                |  |
| OCT/NOV/DEC           | 4             | 4         | 6             | OCT/NOV/DEC           | 182                                                            | 401                                                          | 440                                                |  |
| JAN/FEB/MAR           | 2             | 0         | 0             | JAN/FEB/MAR           | 73                                                             | 93                                                           | 10                                                 |  |
| APR/MAY/JUNE          | 0             | 0         | 0             | APR/MAY/JUNE          | -22                                                            | 0                                                            | 0                                                  |  |