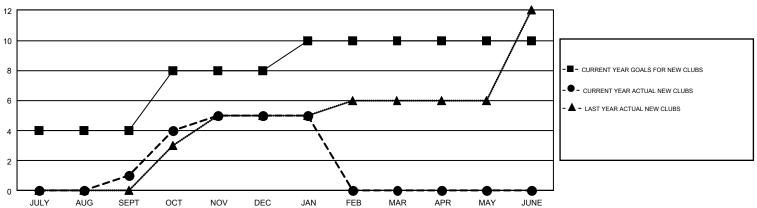

## GOALS AND ACTUAL NEW CLUBS CUMULATIVE

## GMT Constitutional Area 5, Group G

GMT: SURANGRAT VARDHANABHUTI

REPORT DOES NOT INCLUDE CLUBS IN UNDISTRICTED AREAS.

| Clubs                 |               |           |               | Members               |                                                                |                                                              |                                                    |  |
|-----------------------|---------------|-----------|---------------|-----------------------|----------------------------------------------------------------|--------------------------------------------------------------|----------------------------------------------------|--|
| RESULTS FOR 2016-2017 |               |           |               | RESULTS FOR 2016-2017 |                                                                |                                                              |                                                    |  |
| QUARTER               | NEW CLUB GOAL | NEW CLUBS | DROPPED CLUBS | QUARTER               | NEW MEMBER GROWTH<br>NET GOAL (not reinstated<br>or transfers) | NEW MEMBER<br>GROWTH ACTUAL (not<br>reinstated or transfers) | DROPPED<br>MEMBERS ACTUAL<br>(including transfers) |  |
| JULY/AUG/SEPT         | 4             | 1         | 0             | JULY/AUG/SEPT         | 254                                                            | 241                                                          | 110                                                |  |
| OCT/NOV/DEC           | 4             | 4         | 6             | OCT/NOV/DEC           | 182                                                            | 401                                                          | 440                                                |  |
| JAN/FEB/MAR           | 2             | 0         | 0             | JAN/FEB/MAR           | 73                                                             | 93                                                           | 10                                                 |  |
| APR/MAY/JUNE          | 0             | 0         | 0             | APR/MAY/JUNE          | -22                                                            | 0                                                            | 0                                                  |  |